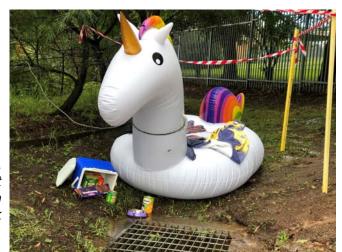

## The Mysterious Unicorn at school

"This is so strange, it can't be true," said Ellen [Year 5]. Nicholas [Year 5] said he thought it was a very odd thing to see, and Grace [Year 2] said "I felt weird when I saw it." "It was strange as it was so close to St Patrick's day," thought Daniel. [Year 6]

Our classes were told we were going to look at a strange thing in the school gardens. This was Monday morning, March 18. We were all very confused. Why were they getting us to look at this? And what was 'the strange thing'? Most people were astonished to see a unicorn in the middle of a garden.

We took a pencil, paper and a clipboard and walked up to the garden to see a mystical inflatable unicorn covered in dirty towels and next to an esky full of food. The strange thing about it was that it was tied to a tree and next to a drain. All of it was surrounded in police tape.

Our teachers then told us that we had to write a narrative about what we saw using the scene in front of us as a stimulus. All students wrote and we are looking forward to sharing some of them with our community. Watch this space!

St Michael's Media Team - Daniel G, Jemma A, Kristijan M, Matthew U, Patrick J

Ps. A synopsis from Matthew 's writing [Year 6] ... A family who went to the beach and the little boy got stuck in a rip with his inflatable unicorn. They landed in St Michael's where they had to find a way back home...