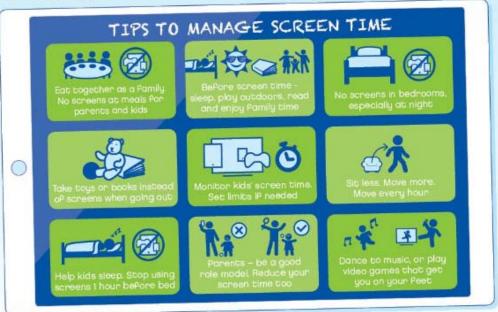

# TURN SCREENS + get active!

Screens can be great for learning, play and communication. Too much screen time can be unhealthy. Try to sit less and move more.

This resource has been developed by Western Sydney Local Health District. published November 2018