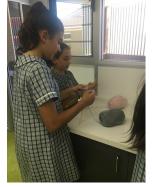

## News from Mini Vinnies!

2019 has bought another enthusiastic and committed group of Year 4, 5 and 6 students to show their faith in action through the

Mini Vinnies group.

The group have started knitting scarves for the St. Vincent De Paul winter appeal. For many of these students, it is the first time they have picked up knitting needles. They have shown persistence and patience when learning and are rising to the challenge.

\*I help because I have been inspired by events to help others. (Reef.M)

\*I want to help because it makes my heart feel warm and I like spending time

with my Nan. (Charlotte.U)

Thank you to the mothers and grandmothers who have already volunteered their time to teach the group how to knit.